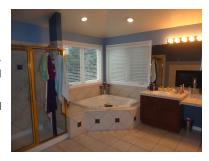

Luckily, those relics of a bygone era are now being rethought, like this one (photo, right), built in 1992 in a Denver suburb. The tub and deck ate up most the room, while the shower, with its '80s brass trim, was squeezed into a small corner. The shared vanity was pushed to another side, where the homeowners fought for control of the counter space between their two sinks. Lighting consisted of a brass Hollywood lightbar over the mirror and two giant cans spotlighting the tub.

Another deficiency was that the bathroom was open to the master bedroom and the view consisted of a messy vanity. In the bedroom, a three-sided fireplace was meant to be the focal point, but it was off to the side of the bed, as was the television.