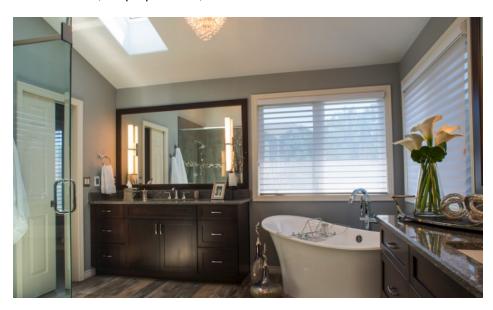

Luckily, those relics of a bygone era are now being rethought, like this one (photo, right), built in 1992 in a Denver suburb. The tub and deck ate up most the room, while the shower, with its '80s brass trim, was squeezed into a small corner. The shared vanity was pushed to another side, where the homeowners fought for control of the counter space between their two sinks. Lighting consisted of a brass Hollywood lightbar over the mirror and two giant cans spotlighting the tub.

Finally, the new Victoria + Albert tub sits under the corner windows, with an elegant Brizo faucet and hand shower standing behind like a piece of jewelry. The elimination of the tub deck allows the floor to flow under and around the tub, incorporating it more into the room—it's a feature that is both retro and modern.

Lighting was redone, with frosted 2,700K LED sconces mounted on the mirrors to either side of the user's face. In addition, two high-intensity LED downlights now sit above the shower, plus one surface LED fixture by the closet door.