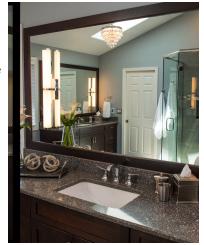

One aspect of the design that the clients particularly like is the south-facing skylight. We offered the option of a moveable shade, but they declined, not minding the "hot spots" that the clear glass skylight throws on the bath below.

Lighting was redone, with frosted 2,700K LED sconces mounted on the mirrors to either side of the user's face. In addition, two high-intensity LED downlights now sit above the shower, plus one surface LED fixture by the closet door.

All fixtures have their own dimmer switches for precise control. In total, for this small room, there are five lighting circuits with dimmers, but the owner reports,

"Most of the time we don't even turn on the lights during the day since the skylight is enough."